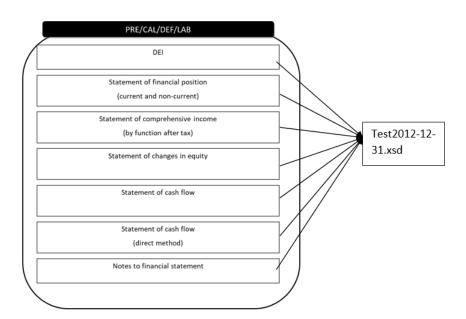

#### C. Creating Taxonomy Schema based on the Linkbase Selected

After completing the linkbase selections (presentation link, calculation link, label link, definition link), a reporting schema is created. Below is an example of a Schema for PT Test Tbk for reporting financial reports for the year 2012.

Example of Schema Test2012-12-31.xsd