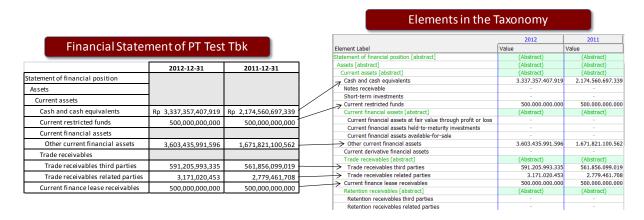

#### **Demonstration for creating Instance Document**

PT Test Tbk, a company that operates in the basic and chemicals sector and in the pulp & paper sub-sector, needs to submit financial report for the year 2012. PT Test Tbk will need to follow the steps of creating the required instance document for XBRL reporting. These steps are explained below.

#### **Statement of Financial Position [1210000]**

This form is used for reporting statement of financial position. It has two types of selection based on the applied accounting standards; Current and Non-current, and Liquidity. Since PT Test Tbk is reporting its financial position based on Current and Non-current methods, therefore the Presentation Link selected is [1210000] Statement of financial position presented using current and non-current - General Industry Linkbase.