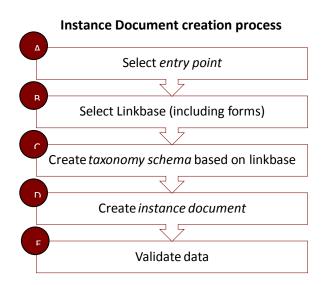

#### 1. Creating Instance Document

Instance Document is the format in which the reporting is submitted that contains the financial data and information being reported. The process of creating an instance document is illustrated below.

#### A. Selecting the entry point

The instance document creation process begins with selecting the entry point that fits the industry or sector in which your company operates. The corresponding entry point can be selected by referring to the sector and subsector mapping table shown on the next page. For example, PT Test Tbk operates in the basic and chemicals industry, therefore the appropriate entry point for this particular company is the *General* entry point.

#### B. Selecting the *Linkbase* (including Form)

After selecting the appropriate entry point, PT Test Tbk will need to select five corresponding reporting forms based on the characteristics of the reports being reported. These forms are as explained below. Detailed descriptions for each of the links are shown in Appendix B.

#### C. Creating Taxonomy Schema based on the Linkbase Selected

After completing the linkbase selections (presentation link, calculation link, label link, definition link), a reporting schema is created. Below is an example of a Schema for PT Test Tbk for reporting financial reports for the year 2012.

#### D. Creating *Instance Document*

*Instance document* is created by completing the data into the selected template.